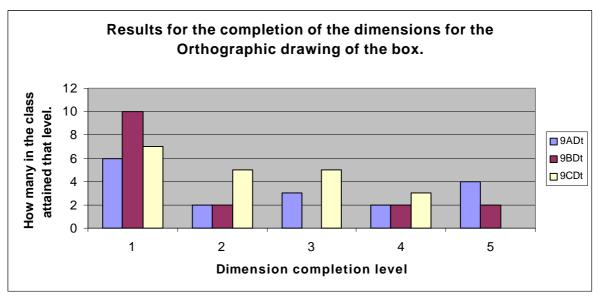

|      | 1 | 2 | 3 | 4 | 5 | 6 |
|------|---|---|---|---|---|---|
| 9ADt | 5 | 2 | 4 | 6 |   |   |
| 9BDt | 5 | 1 | 5 | 2 | 2 | 1 |
| 9CDt |   | 6 | 6 | 6 | 2 |   |

| <u>DIMENSIONS</u>                       |
|-----------------------------------------|
| 1 means some dimensions shown           |
| 2 means majority of dimensions shown    |
| 3 means all dimensions shown            |
| 4 means all dimensions shown accurately |

|      | 0  | 1 | 2 | 3 | 4 |
|------|----|---|---|---|---|
| 9ADt | 6  | 2 | 3 | 2 | 4 |
| 9BDt | 10 | 2 |   | 2 | 2 |
| 9CDt | 7  | 5 | 5 | 3 |   |