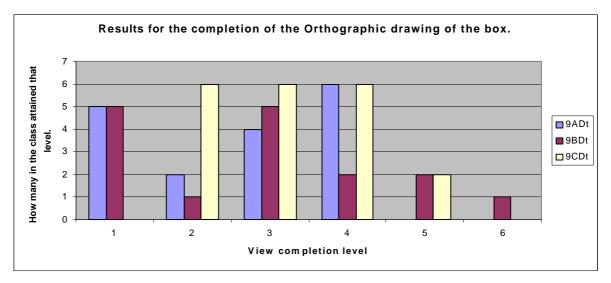

## Appendix 3: Collaborative results of the Ortho of the box

| VIEWS                                             |
|---------------------------------------------------|
| 1 means 2 or less views complete                  |
| 2 means 3 views                                   |
| 3 means 3 views completed                         |
| 4 means 3 views with accurate detail shown        |
| 5 means all views with cut lines                  |
| 6 means all views not accurate but with cut lines |

|      | 1 | 2 | 3 | 4 | 5 | 6 |
|------|---|---|---|---|---|---|
| 9ADt | 5 | 2 | 4 | 6 |   |   |
| 9BDt | 5 | 1 | 5 | 2 | 2 | 1 |
| 9CDt |   | 6 | 6 | 6 | 2 |   |

| <u>DIMENSIONS</u>                       |
|-----------------------------------------|
| 1 means some dimensions shown           |
| 2 means majority of dimensions shown    |
| 3 means all dimensions shown            |
| 4 means all dimensions shown accurately |