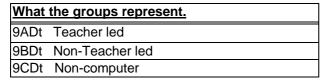

## Appendix 3: Collaborative results of the Ortho of the box

| VIEWS                                             |
|---------------------------------------------------|
| 1 means 2 or less views complete                  |
| 2 means 3 views                                   |
| 3 means 3 views completed                         |
| 4 means 3 views with accurate detail shown        |
| 5 means all views with cut lines                  |
| 6 means all views not accurate but with cut lines |